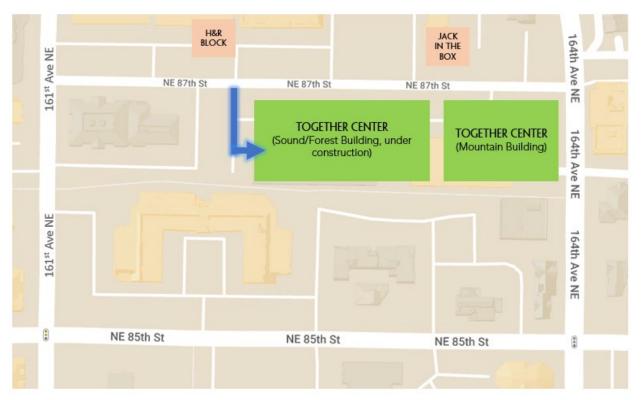

## VISITOR PARKING AT TOGETHER CENTER

16305 NE 87<sup>th</sup> St. Redmond WA 98052

- Enter Together Center parking garage from NE 87<sup>th</sup> Street, across the street from H&R Block.
- Generally visitors will be greeted by a garage attendant, asked for the person or organization they are visiting, and receive a temporary parking pass to display.
- Head all the way to the end of the garage for Elevator 3 and access the Mountain Building lobby of the 1<sup>st</sup> floor.
- Visitors must park in garage spaces marked with a TC and a green dot •.